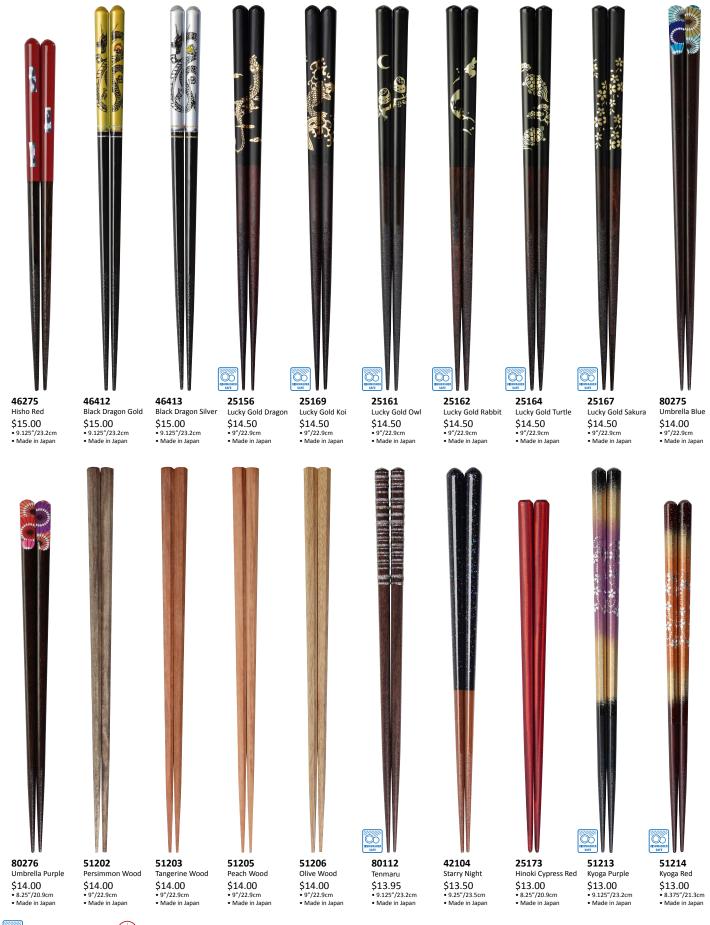

# **Wholesale Chopsticks**

from Everything Chopsticks®

Spring 2024 WholesaleChopsticks.com (541) 302-5705













Dishwasher Safe

🥙 Antibacterial













Antibacterial

Ø





# Inexpensive Chopsticks Japanese-style chopsticks made in China





Happiness Black \$1.60 • 9"/22.9cm • Made in China

CE54R Happiness Red \$1.60 • 9"/22.9cm • Made in China

CE54W

\$1.60

• 9"/22.9cm • Made in China

### **Kids Chopsticks**



## Cooking / Serving Chopsticks



🕬 Antibacterial

### Plastic Chopsticks



## Boxed Chopstick Sets



80802 Halo Wakasa \$84.00 • 9"/22.9cm • Made in Japan

80801 Hosomi Madara \$78.00 • 9.25"/23.5cm • Made in Japan



80814 Akatsuki Hexagon \$60.00 • 9.25″/23.5cm • Made in Japan



80827 Rime Takumi Shell \$80.00 • 9.125" & 8.25" • Made in Japan



## Boxed Chopstick Sets



\$20.00 • 8.875"/22.5cm • Made in China

20

(*9*3

Dishwasher Safe

(H

Antibacterial

OD DESHWASH