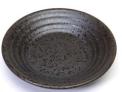

### Small Sauce Dishes

D4816 Iga Sauce Dish Brown \$6.00 • Made in Japan • 3.25 inch diameter

D4817 Maple Sauce Dish \$5.50 • Made in Japan • 2.875 inch diameter

D4821 Dahlia Tiny Sauce Dish Brown \$6.00 • Made in Japan • 2.5 inch diameter

D4803 Grass Pattern Sauce Dish Blue \$5.50 • Made in Japan • 3.75 inch diameter

. .

1

RK3420

\$3.00

Art Craft Owl

Made in Japan

D4824 Dahlia Tiny Sauce Dish Green \$6.00 • Made in Japan • 2.5 inch diameter

D4805 Owl Chopstick Rest Sauce Dish \$5.50 • Made in Japan • 3.75 inch diameter

D4826 Dahlia Tiny Sauce Dish Blue \$6.00 • Made in Japan • 2.5 inch diameter

D4801 Iga Sauce Dish Black \$5.00 • Made in Japan • 3.125 inch diameter

D4812 Iron Black Chopstick Rest Sauce Dish \$6.00 • Made in Japan • 3.25 inch diameter