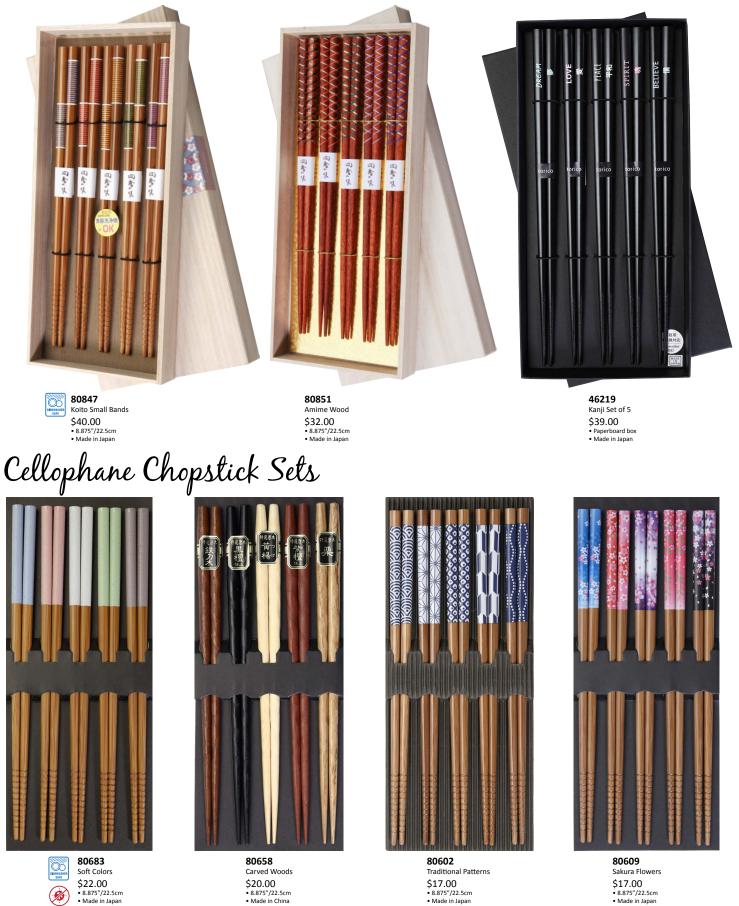

### Cellophane Chopstick Sets

80616 Nagomi Floral \$17.00 • 8.875″/22.5cm • Made in Japan

80623 Indigo Patterns \$17.00 • 8.875″/22.5cm • Made in Japan

80637 Ukiyo-e Prints \$20.00 • 8.875"/22.5cm • Made in Japan

80644 Owls on Colorful \$17.00 • 8.875"/22.5cm • Made in Japan

80651 Nagomi Floral \$17.00 • 8.875"/22.5cm • Made in Japan

Sutake \$17.00 • 8.875"/22.5cm • Made in Japan

80696 Color Patterns \$17.00 • 8.875"/22.5cm • Made in Japan