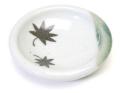

### Small Sauce Dishes

D4816 Iga Sauce Dish Brown \$6.00 • Made in Japan • 3.25 inch diameter

D4817 Maple Sauce Dish \$5.50 • Made in Japan • 2.875 inch diameter

D4821 Dahlia Tiny Sauce Dish Brown \$6.00 • Made in Japan • 2.5 inch diameter

D4803 Grass Pattern Sauce Dish Blue \$5.50 • Made in Japan • 3.75 inch diameter

. .

1

RK3420

\$3.00

Art Craft Owl

Made in Japan

D4824 Dahlia Tiny Sauce Dish Green \$6.00 • Made in Japan • 2.5 inch diameter