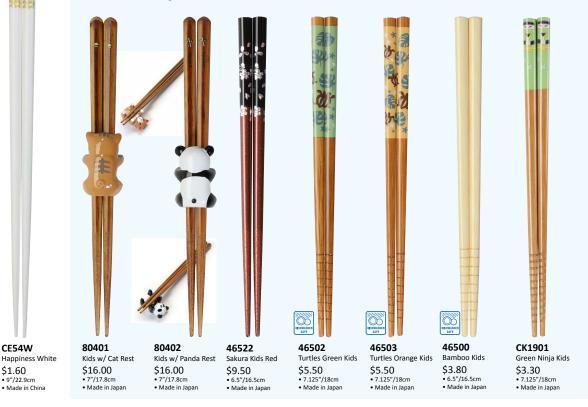

# **Wholesale Chopsticks**

from Everything Chopsticks®

Spring 2024 WholesaleChopsticks.com (541) 302-5705













Dishwasher Safe

🥙 Antibacterial













Antibacterial

Ø





# Inexpensive Chopsticks Japanese-style chopsticks made in China





Happiness Black \$1.60 • 9"/22.9cm • Made in China

CE54R Happiness Red \$1.60 • 9"/22.9cm • Made in China

CE54W

\$1.60

• 9"/22.9cm • Made in China

### **Kids Chopsticks**



## Cooking / Serving Chopsticks



🕬 Antibacterial

### Plastic Chopsticks



## Boxed Chopstick Sets



80802 Halo Wakasa \$84.00 • 9"/22.9cm • Made in Japan

80801 Hosomi Madara \$78.00 • 9.25"/23.5cm • Made in Japan



80814 Akatsuki Hexagon \$60.00 • 9.25″/23.5cm • Made in Japan



80827 Rime Takumi Shell \$80.00 • 9.125" & 8.25" • Made in Japan



## Boxed Chopstick Sets



\$20.00 • 8.875"/22.5cm • Made in China

20

(*9*3

Dishwasher Safe

(H

Antibacterial

OD DESHWASHEF SAFE

Suggested Retail Prices

### Cellophane Chopstick Sets



80616 Nagomi Floral \$17.00 • 8.875″/22.5cm • Made in Japan



80623 Indigo Patterns \$17.00 • 8.875″/22.5cm • Made in Japan



80637 Ukiyo-e Prints \$20.00 • 8.875"/22.5cm • Made in Japan



80644 Owls on Colorful \$17.00 • 8.875"/22.5cm • Made in J