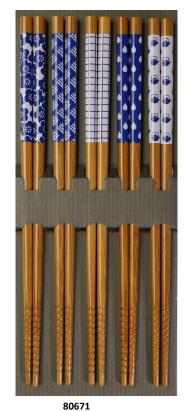

## Boxed Chopstick Sets

80802 Halo Wakasa \$84.00 • 9"/22.9cm • Made in Japan

80801 Hosomi Madara \$78.00 • 9.25"/23.5cm • Made in Japan

80814 Akatsuki Hexagon \$60.00 • 9.25″/23.5cm • Made in Japan

80827 Rime Takumi Shell \$80.00 • 9.125" & 8.25" • Made in Japan

## Boxed Chopstick Sets

\$20.00 • 8.875"/22.5cm • Made in China

20

(*9*3

Dishwasher Safe

(H

Antibacterial

OD DESHWASHEF SAFE