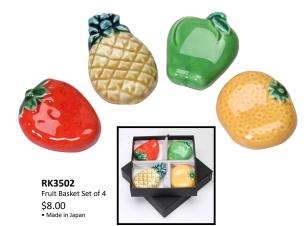

## Boxed Chopstick Sets

80802 Halo Wakasa \$84.00 • 9"/22.9cm • Made in Japan

80801 Hosomi Madara \$78.00 • 9.25"/23.5cm • Made in Japan

80814 Akatsuki Hexagon \$60.00 • 9.25″/23.5cm • Made in Japan

80827 Rime Takumi Shell \$80.00 • 9.125" & 8.25" • Made in Japan