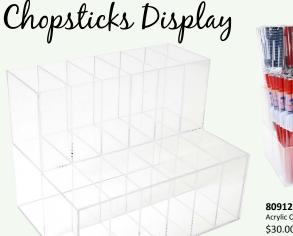

RK3422 Art Craft Lion \$3.00 • Made in Japan

RK3421

\$3.00

Art Craft Frog

Made in Japan

80912 Acrylic Counter Display 12-Unit \$30.00 • Easily holds 10 pairs of 12 models of chopsticks (120 pairs total - not included) • Made in Japan