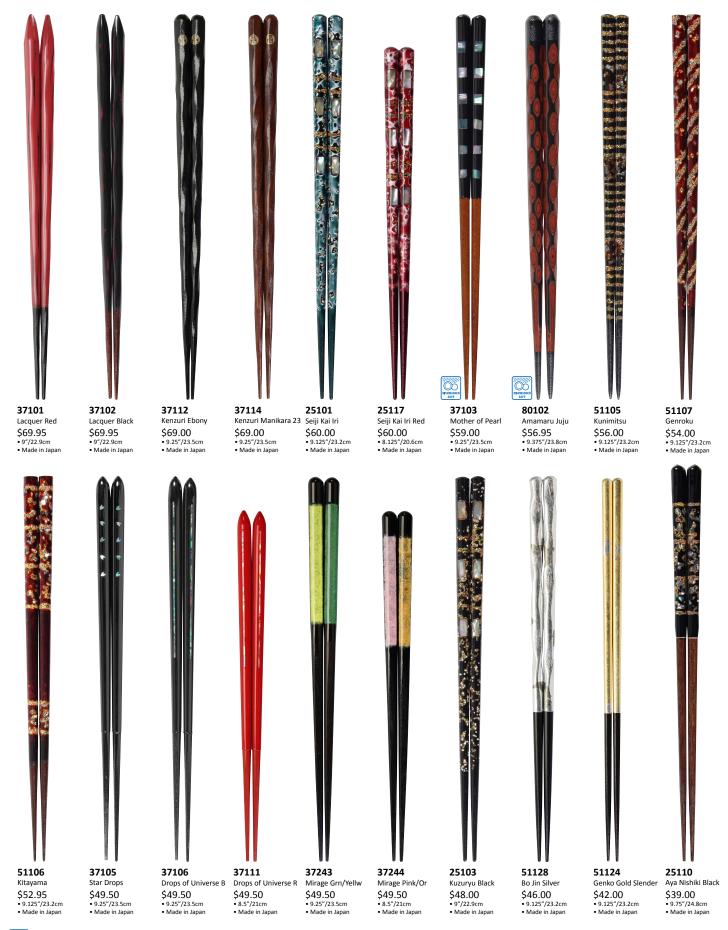

# **Wholesale Chopsticks**

from Everything Chopsticks®

Spring 2024 WholesaleChopsticks.com (541) 302-5705













Dishwasher Safe

🥙 Antibacterial













Antibacterial

Ø





# Inexpensive Chopsticks Japanese-style chopsticks made in China





Happiness Black \$1.60 • 9"/22.9cm • Made in China

CE54R Happiness Red \$1.60 • 9"/22.9cm • Made in China

CE54W

\$1.60

• 9"/22.9cm • Made in China

### **Kids Chopsticks**



## Cooking / Serving Chopsticks



🕬 Antibacterial

### Plastic Chopsticks



## Boxed Chopstick Sets



80802 Halo Wakasa \$84.00 • 9"/22.9cm • Made in Japan

80801 Hosomi Madara \$78.00 • 9.25"/23.5cm • Made in Japan



80814 Akatsuki Hexagon \$60.00 • 9.25″/23.5cm • Made in Japan



80827 Rime Takumi Shell \$80.00 • 9.125" & 8.25" • Made in Japan



## Boxed Chopstick Sets



\$20.00 • 8.875"/22.5cm • Made in China

20

(*9*3

Dishwasher Safe

(H

Antibacterial

O