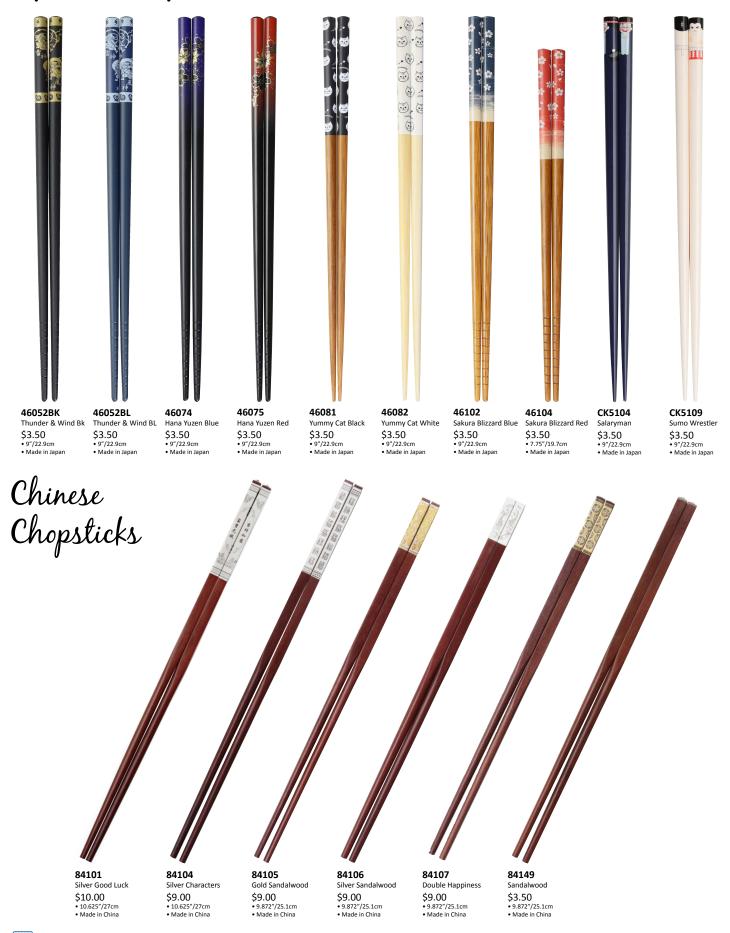

## Boxed Chopstick Sets

80802 Halo Wakasa \$84.00 • 9"/22.9cm • Made in Japan

80801 Hosomi Madara \$78.00 • 9.25"/23.5cm • Made in Japan

80814 Akatsuki Hexagon \$60.00 • 9.25″/23.5cm • Made in Japan

80827 Rime Takumi Shell \$80.00 • 9.125" & 8.25" • Made in Japan

## Boxed Chopstick Sets

\$20.00 • 8.875"/22.5cm • Made in China

20

(*9*3

Dishwasher Safe

(H

Antibacterial

OD DESHWASHEF SAFE