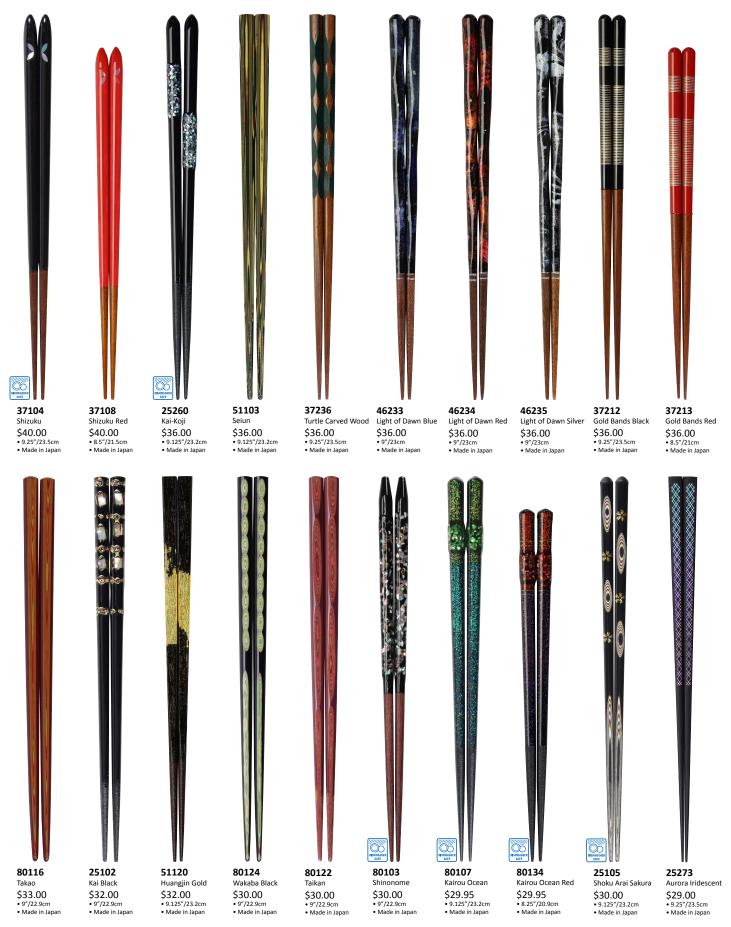

# **Wholesale Chopsticks**

from Everything Chopsticks®

Spring 2024 WholesaleChopsticks.com (541) 302-5705













Dishwasher Safe

🥙 Antibacterial













Antibacterial

Ø





# Inexpensive Chopsticks Japanese-style chopsticks made in China





Happiness Black \$1.60 • 9"/22.9cm • Made in China

CE54R Happiness Red \$1.60 • 9"/22.9cm • Made in China

CE54W

\$1.60

• 9"/22.9cm • Made in China

### **Kids Chopsticks**



## Cooking / Serving Chopsticks



🕬 Antibacterial

### Plastic Chopsticks



## Boxed Chopstick Sets



80802 Halo Wakasa \$84.00 • 9"/22.9cm • Made in Japan

80801 Hosomi Madara \$78.00 • 9.25"/23.5cm • Made in Japan



80814 Akatsuki Hexagon \$60.00 • 9.25″/23.5cm • Made in Japan



80827 Rime Takumi Shell \$80.00 • 9.125" & 8.25" • Made in Japan



## Boxed Chopstick Sets



\$20.00 • 8.875"/22.5cm • Made in China

20

(*9*3

Dishwasher Safe

(H

Antibacterial

OD