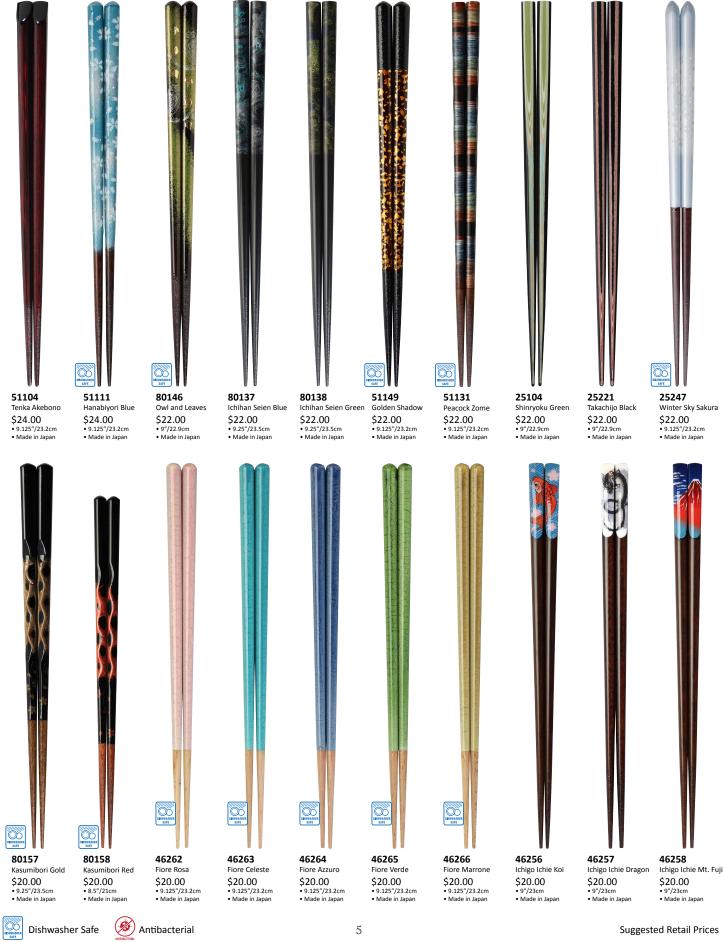

# **Wholesale Chopsticks**

from Everything Chopsticks®

Spring 2024 WholesaleChopsticks.com (541) 302-5705













Dishwasher Safe

🥙 Antibacterial













Antibacterial

Ø





# Inexpensive Chopsticks Japanese-style chopsticks made in China





Happiness Black \$1.60 • 9"/22.9cm • Made in China

CE54R Happiness Red \$1.60 • 9"/22.9cm • Made in China

CE54W

\$1.60

• 9"/22.9cm • Made in China

### **Kids Chopsticks**



## Cooking / Serving Chopsticks



🕬 Antibacterial

### Plastic Chopsticks



## Boxed Chopstick Sets



80802 Halo Wakasa \$84.00 • 9"/22.9cm • Made in Japan

80801 Hosomi Madara \$78.00 • 9.25"/23.5cm • Made in Japan



80814 Akatsuki Hexagon \$60.00 • 9.25″/23.5cm • Made in Japan



80827 Rime Takumi Shell \$80.00 • 9.125" & 8.25" • Made in Japan



## Boxed Chopstick Sets



\$20.00 • 8.875"/22.5cm • Made in China

20

(*9*3

Dishwasher Safe

(H

Antibacterial

OD DESH