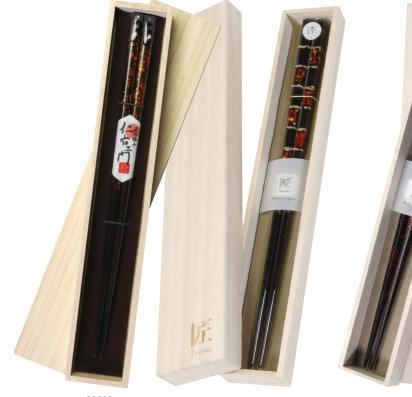

## Boxed Chopstick Sets

80802 Halo Wakasa \$84.00 • 9"/22.9cm • Made in Japan

80801 Hosomi Madara \$78.00 • 9.25"/23.5cm • Made in Japan

80814 Akatsuki Hexagon \$60.00 • 9.25″/23.5cm • Made in Japan

80827 Rime Takumi Shell \$80.00 • 9.125" & 8.25" • Made in Japan