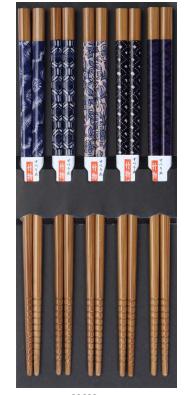

### Cellophane Chopstick Sets

80616 Nagomi Floral \$17.00 • 8.875″/22.5cm • Made in Japan

80623 Indigo Patterns \$17.00 • 8.875″/22.5cm • Made in Japan

80637 Ukiyo-e Prints \$20.00 • 8.875"/22.5cm • Made in Japan