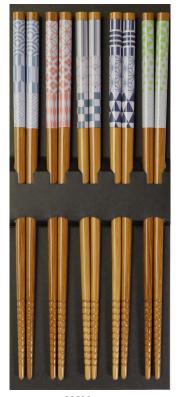

## Boxed Chopstick Sets

80802 Halo Wakasa \$84.00 • 9"/22.9cm • Made in Japan

80801 Hosomi Madara \$78.00 • 9.25"/23.5cm • Made in Japan

80814 Akatsuki Hexagon \$60.00 • 9.25″/23.5cm • Made in Japan

80827 Rime Takumi Shell \$80.00 • 9.125" & 8.25" • Made in Japan

## Boxed Chopstick Sets

\$20.00 • 8.875"/22.5cm • Made in China

20

(*9*3

Dishwasher Safe

(H

Antibacterial

OD DESHWASHEF SAFE