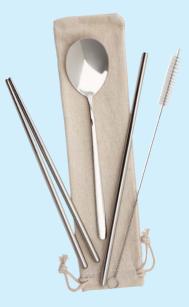

### Travel Set

SE323 Travel Utensils: Spoon, straw, chopsticks and straw cleaning brush in a cotton satchel \$7.00 • Chops 7.25″/18.4cm • Made in China

OD DESHWASHE SAFE