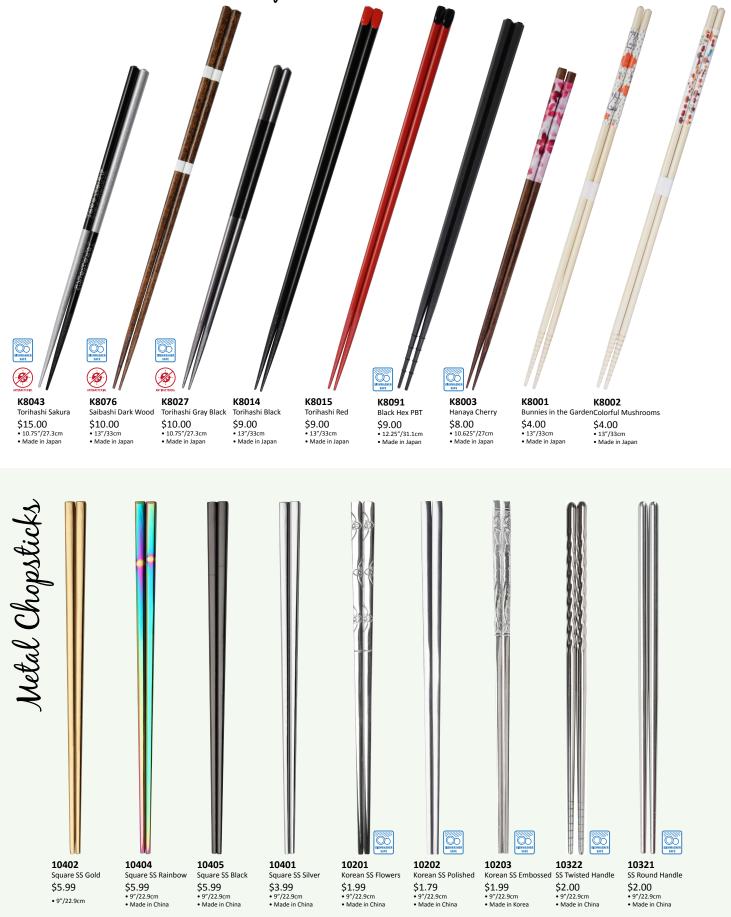

# **Wholesale Chopsticks**

from Everything Chopsticks®

Spring 2024 WholesaleChopsticks.com (541) 302-5705













Dishwasher Safe

🥙 Antibacterial













Antibacterial

Ø





# Inexpensive Chopsticks Japanese-style chopsticks made in China





Happiness Black \$1.60 • 9"/22.9cm • Made in China

CE54R Happiness Red \$1.60 • 9"/22.9cm • Made in China

CE54W

\$1.60

• 9"/22.9cm • Made in China

### **Kids Chopsticks**



## Cooking / Serving Chopsticks



🕬 Antibacterial

### Plastic Chopsticks



## Boxed Chopstick Sets



80802 Halo Wakasa \$84.00 • 9"/22.9cm • Made in Japan

80801 Hosomi Madara \$78.00 • 9.25"/23.5cm • Made in Japan



80814 Akatsuki Hexagon \$60.00 • 9.25″/23.5cm • Made in Japan



80827 Rime Takumi Shell \$80.00 • 9.125" & 8.25" • Made in Japan



## Boxed Chopstick Sets



\$20.00 • 8.875"/22.5cm • Made in China

20

(*9*3

Dishwasher Safe

(H

Antibacterial

OD DESHWASHEF SAFE

Suggested Retail Prices

### Cellophane Chopstick Sets



80616 Nagomi Floral \$17.00 • 8.875″/22.5cm • Made in Japan



80623 Indigo Patterns \$17.00 • 8.875″/22.5cm • Made in Japan



80637 Ukiyo-e Prints \$20.00 • 8.875"/22.5cm • Made in Japan



80644 Owls on Colorful \$17.00 • 8.875"/22.5cm • Made in Japan

80651 Nagomi Floral \$17.00 •