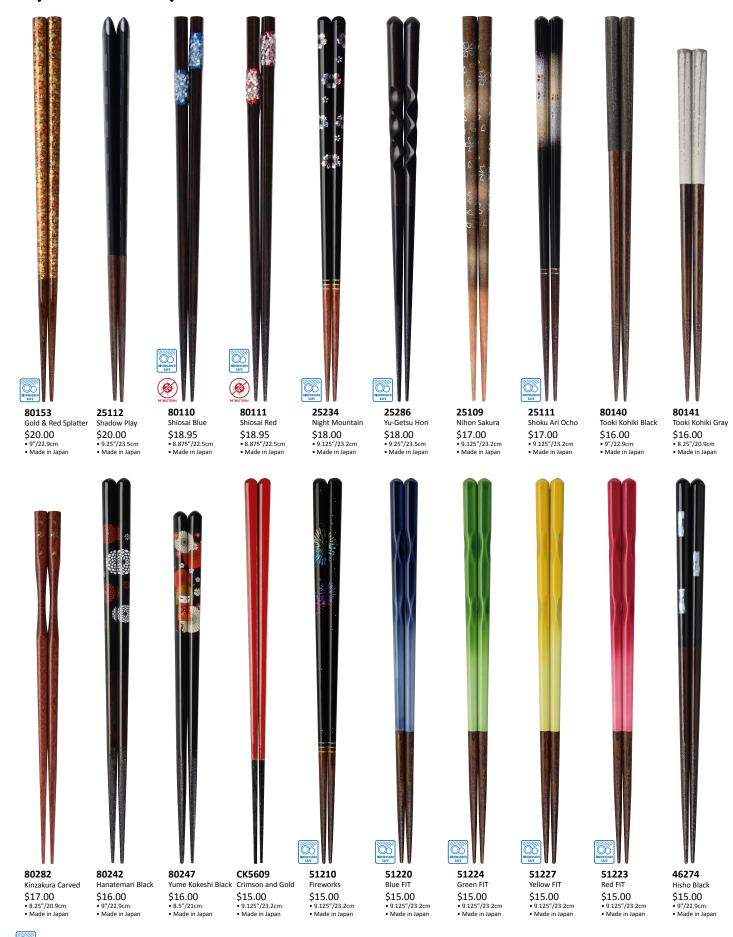

# **Wholesale Chopsticks**

from Everything Chopsticks®

Spring 2024 WholesaleChopsticks.com (541) 302-5705













Dishwasher Safe

🥙 Antibacterial













Antibacterial

Ø





# Inexpensive Chopsticks Japanese-style chopsticks made in China





Happiness Black \$1.60 • 9"/22.9cm • Made in China

CE54R Happiness Red \$1.60 • 9"/22.9cm • Made in China

CE54W

\$1.60

• 9"/22.9cm • Made in China

### **Kids Chopsticks**



## Cooking / Serving Chopsticks



🕬 Antibacterial

### Plastic Chopsticks



## Boxed Chopstick Sets



80802 Halo Wakasa \$84.00 • 9"/22.9cm • Made in Japan

80801 Hosomi Madara \$78.00 • 9.25"/23.5cm • Made in Japan



80814 Akatsuki Hexagon \$60.00 • 9.25″/23.5cm • Made in Japan



80827 Rime Takumi Shell \$80.00 • 9.125" & 8.25" • Made in Japan



## Boxed Chopstick Sets



\$20.00 • 8.875"/22.5cm • Made in China

20

(*9*3

Dishwasher Safe

(H

Antibacterial

OD DESHWA