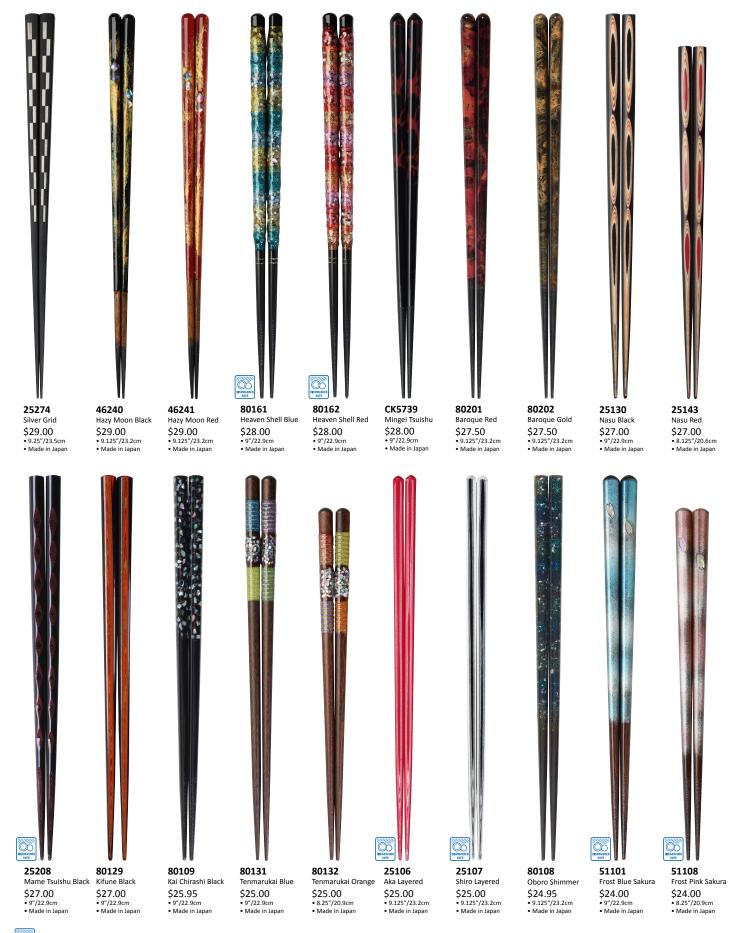

# **Wholesale Chopsticks**

from Everything Chopsticks®

Spring 2024 WholesaleChopsticks.com (541) 302-5705













Dishwasher Safe

🥙 Antibacterial













Antibacterial

Ø





# Inexpensive Chopsticks Japanese-style chopsticks made in China





Happiness Black \$1.60 • 9"/22.9cm • Made in China

CE54R Happiness Red \$1.60 • 9"/22.9cm • Made in China

CE54W

\$1.60

• 9"/22.9cm • Made in China

### **Kids Chopsticks**



## Cooking / Serving Chopsticks



🕬 Antibacterial

### Plastic Chopsticks



## Boxed Chopstick Sets



80802 Halo Wakasa \$84.00 • 9"/22.9cm • Made in Japan

80801 Hosomi Madara \$78.00 • 9.25"/23.5cm • Made in Japan



80814 Akatsuki Hexagon \$60.00 • 9.25″/23.5cm • Made in Japan



80827 Rime Takumi Shell \$80.00 • 9.125" & 8.25" • Made in Japan



## Boxed Chopstick Sets



\$20.00 • 8.875"/22.5cm • Made in China

20

(*9*3

Dishwasher Safe

(H

Antibacterial

OD DE