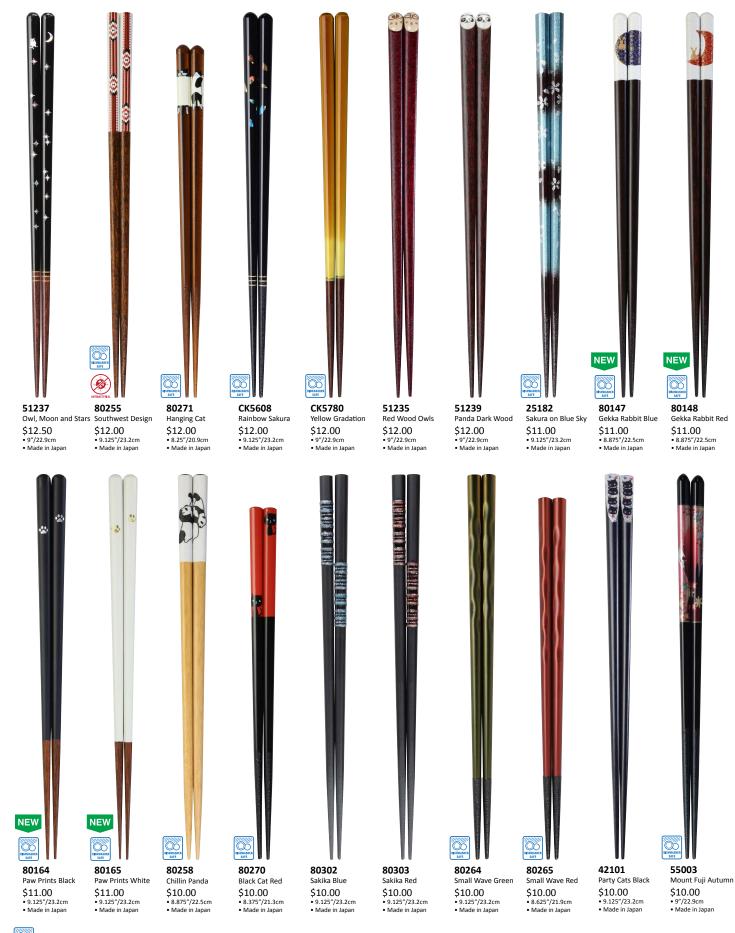

# **Wholesale Chopsticks**

from Everything Chopsticks®

Spring 2024 WholesaleChopsticks.com (541) 302-5705













Dishwasher Safe

🥙 Antibacterial













Antibacterial

Ø





# Inexpensive Chopsticks Japanese-style chopsticks made in China





Happiness Black \$1.60 • 9"/22.9cm • Made in China

CE54R Happiness Red \$1.60 • 9"/22.9cm • Made in China

CE54W

\$1.60

• 9"/22.9cm • Made in China

### **Kids Chopsticks**



## Cooking / Serving Chopsticks



🕬 Antibacterial

### Plastic Chopsticks



## Boxed Chopstick Sets



80802 Halo Wakasa \$84.00 • 9"/22.9cm • Made in Japan

80801 Hosomi Madara \$78.00 • 9.25"/23.5cm • Made in Japan



80814 Akatsuki Hexagon \$60.00 • 9.25″/23.5cm • Made in Japan



80827 Rime Takumi Shell \$80.00 • 9.125" & 8.25" • Made in Japan



## Boxed Chopstick Sets



\$20.00 • 8.875"/22.5cm • Made in China

20

(*9*3

Dishwasher Safe

(H

Antibacterial

OD DESHWASHEF SAFE

Suggested Retail Prices

##