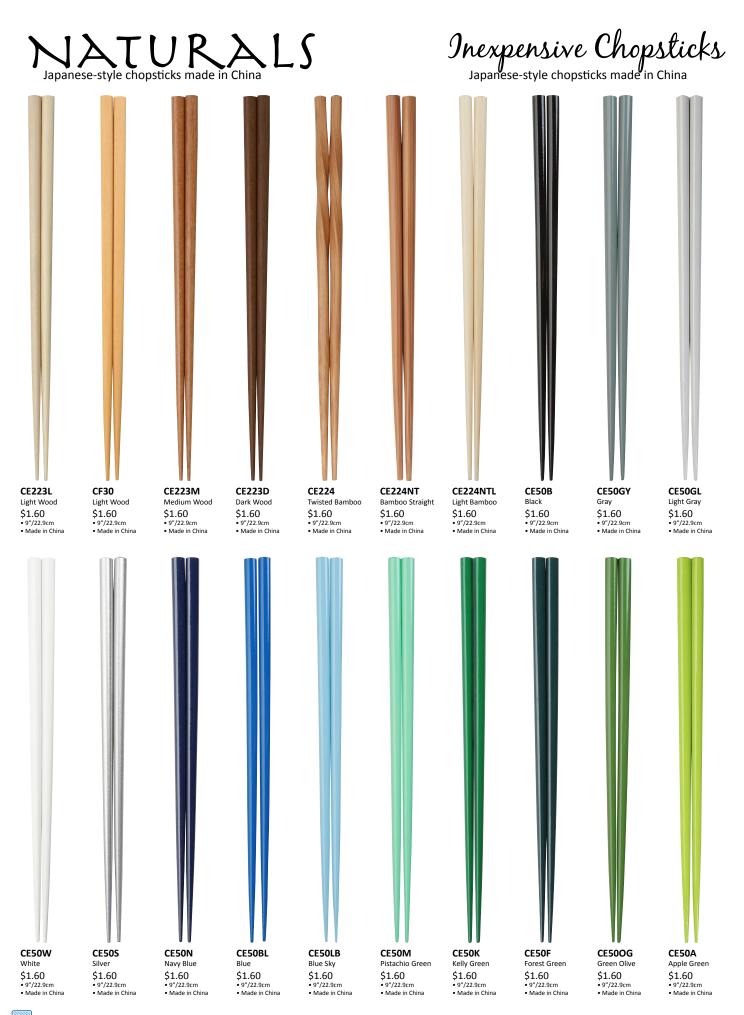

# Inexpensive Chopsticks Japanese-style chopsticks made in China

Happiness Black \$1.60 • 9"/22.9cm • Made in China

CE54R Happiness Red \$1.60 • 9"/22.9cm • Made in China

CE54W

\$1.60

• 9"/22.9cm • Made in China