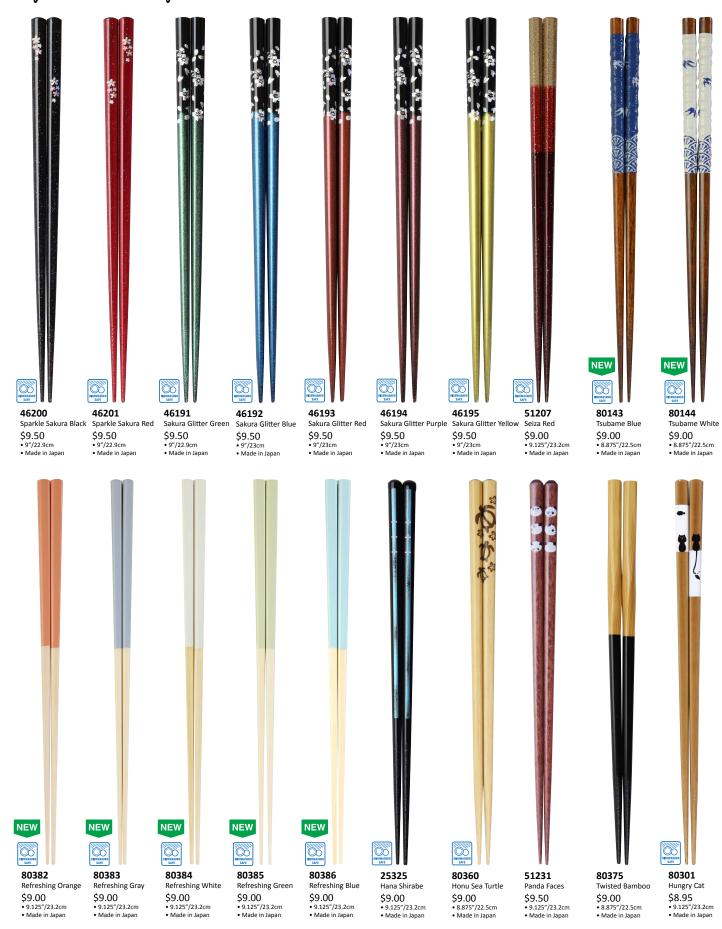

# **Wholesale Chopsticks**

from Everything Chopsticks®

Spring 2024 WholesaleChopsticks.com (541) 302-5705













Dishwasher Safe

🥙 Antibacterial













Antibacterial

Ø





# Inexpensive Chopsticks Japanese-style chopsticks made in China





Happiness Black \$1.60 • 9"/22.9cm • Made in China

CE54R Happiness Red \$1.60 • 9"/22.9cm • Made in China

CE54W

\$1.60

• 9"/22.9cm • Made in China

### **Kids Chopsticks**



## Cooking / Serving Chopsticks



🕬 Antibacterial

### Plastic Chopsticks



## Boxed Chopstick Sets



80802 Halo Wakasa \$84.00 • 9"/22.9cm • Made in Japan

80801 Hosomi Madara \$78.00 • 9.25"/23.5cm • Made in Japan



80814 Akatsuki Hexagon \$60.00 • 9.25″/23.5cm • Made in Japan



80827 Rime Takumi Shell \$80.00 • 9.125" & 8.25" • Made in Japan



## Boxed Chopstick Sets



\$20.00 • 8.875"/22.5cm • Made in China

20

(*9*3

Dishwasher Safe

(H

Antibacterial

OD DESHWASHEF SAFE

Suggested Retail Prices

###