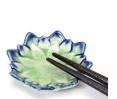

D4803 Grass Pattern Sauce Dish Blue \$5.50 • Made in Japan • 3.75 inch diameter

. .

1

RK3420

\$3.00

Art Craft Owl

Made in Japan

D4824 Dahlia Tiny Sauce Dish Green \$6.00 • Made in Japan • 2.5 inch diameter

D4805 Owl Chopstick Rest Sauce Dish \$5.50 • Made in Japan • 3.75 inch diameter

D4826 Dahlia Tiny Sauce Dish Blue \$6.00 • Made in Japan • 2.5 inch diameter

D4801 Iga Sauce Dish Black \$5.00 • Made in Japan • 3.125 inch diameter