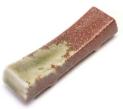

## Boxed Chopstick Sets

80802 Halo Wakasa \$84.00 • 9"/22.9cm • Made in Japan

80801 Hosomi Madara \$78.00 • 9.25"/23.5cm • Made in Japan

80814 Akatsuki Hexagon \$60.00 • 9.25″/23.5cm • Made in Japan

80827 Rime Takumi Shell \$80.00 • 9.125" & 8.25" • Made in Japan