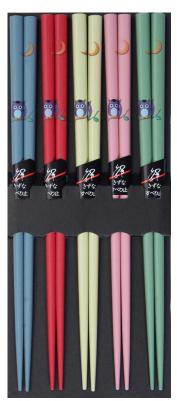

80644 Owls on Colorful \$17.00 • 8.875"/22.5cm • Made in Japan

80651 Nagomi Floral \$17.00 • 8.875"/22.5cm • Made in Japan

Sutake \$17.00 • 8.875"/22.5cm • Made in Japan

80696 Color Patterns \$17.00 • 8.875"/22.5cm • Made in Japan