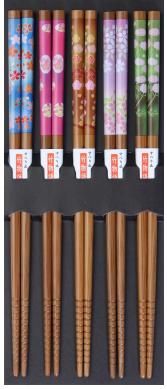

### Cellophane Chopstick Sets

80616 Nagomi Floral \$17.00 • 8.875″/22.5cm • Made in Japan

80623 Indigo Patterns \$17.00 • 8.875″/22.5cm • Made in Japan

80637 Ukiyo-e Prints \$20.00 • 8.875"/22.5cm • Made in Japan