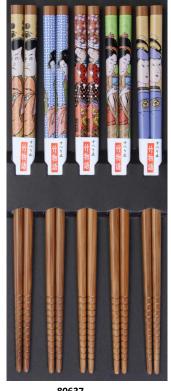

### Cellophane Chopstick Sets

80616 Nagomi Floral \$17.00 • 8.875″/22.5cm • Made in Japan

80623 Indigo Patterns \$17.00 • 8.875″/22.5cm • Made in Japan

80637 Ukiyo-e Prints \$20.00 • 8.875"/22.5cm • Made in Japan