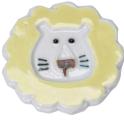

RK3422 Art Craft Lion \$3.00 • Made in Japan

RK3421

\$3.00

Art Craft Frog

Made in Japan

80912 Acrylic Counter Display 12-Unit \$30.00 • Easily holds 10 pairs of 12 models of chopsticks (120 pairs total - not included) • Made in Japan