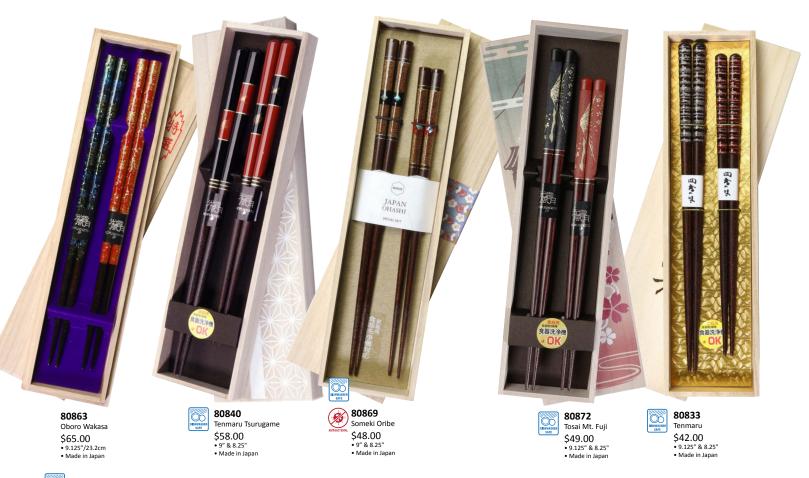

## Boxed Chopstick Sets

80802 Halo Wakasa \$84.00 • 9"/22.9cm • Made in Japan

80801 Hosomi Madara \$78.00 • 9.25"/23.5cm • Made in Japan

80814 Akatsuki Hexagon \$60.00 • 9.25″/23.5cm • Made in Japan

80827 Rime Takumi Shell \$80.00 • 9.125" & 8.25" • Made in Japan