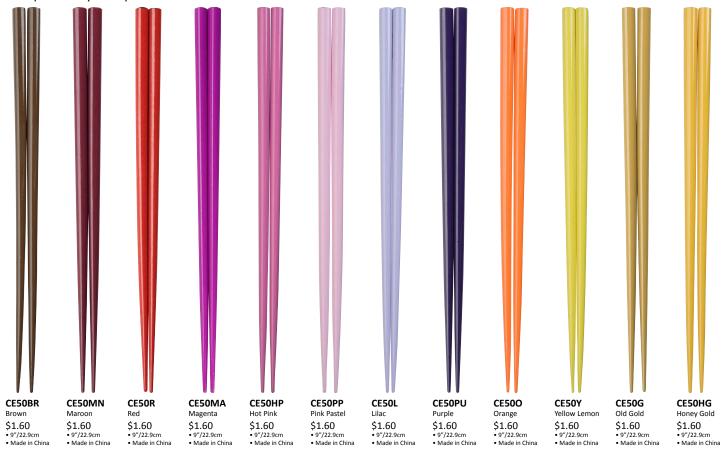

# Inexpensive Chopsticks Japanese-style chopsticks made in China

Happiness Black \$1.60 • 9"/22.9cm • Made in China

CE54R Happiness Red \$1.60 • 9"/22.9cm • Made in China

CE54W

\$1.60

• 9"/22.9cm • Made in China